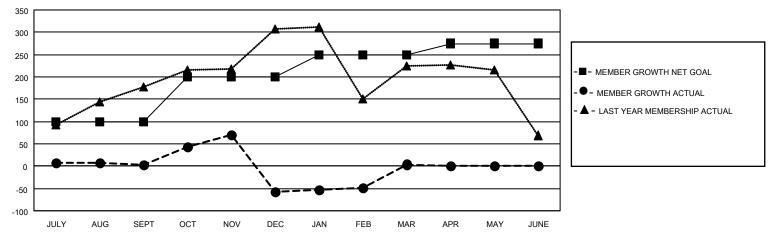

## GOALS AND ACTUAL MEMBERS CUMULATIVE

| DROPPED CLUBS: 7 |     | 33 CLUBS OF 71 ADDED 1 OR<br>MORE NEW MEMBERS | GENDER DISTRIBUTION                   |                |  |
|------------------|-----|-----------------------------------------------|---------------------------------------|----------------|--|
|                  |     | MALE 2,091 (                                  |                                       | 2,091 (70.29%) |  |
|                  |     |                                               | FEMALE                                | 884 (29.71%)   |  |
| DROPPED MEMBERS  |     |                                               | NON BINARY                            | 0 (0.00%)      |  |
|                  |     |                                               | PREFER NOT TO ANSWER                  | 0 (0.00%)      |  |
| DECEASED         | 8   |                                               |                                       | ,              |  |
| CLUB CANCELLED   | 75  | CLICK HERE FOR CUMULATIVE                     | TOTAL FAMILY UNIT MEMBERS             | 2,135          |  |
| OTHER            | 198 | MEMBERSHIP DATA                               |                                       |                |  |
| TOTAL            | 281 |                                               | FAMILY MEMBERS PAYING HALF DUES 1,317 |                |  |
|                  |     |                                               |                                       |                |  |