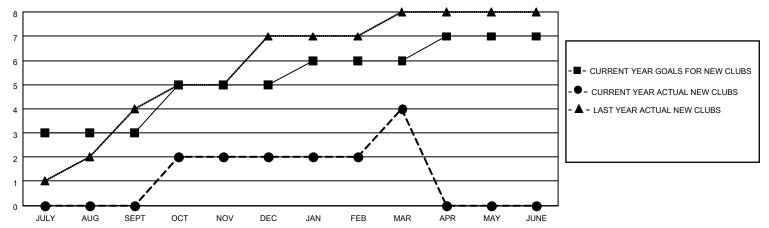

## MONTHLY MEMBERSHIP PROGRESS REPORT

LOCATION INDIA District 320 E Results as of: 3/31/2022

| Clubs RESULTS FOR 2021-2022 |   |   |   | Members RESULTS FOR 2021-2022 |     |     |     |
|-----------------------------|---|---|---|-------------------------------|-----|-----|-----|
|                             |   |   |   |                               |     |     |     |
| JULY/AUG/SEPT               | 3 | 0 | 1 | JULY/AUG/SEPT                 | 100 | 125 | 111 |
| OCT/NOV/DEC                 | 2 | 2 | 6 | OCT/NOV/DEC                   | 100 | 107 | 165 |
| JAN/FEB/MAR                 | 1 | 2 | 0 | JAN/FEB/MAR                   | 50  | 70  | 5   |
| APR/MAY/JUNE                | 1 | 0 | 0 | APR/MAY/JUNE                  | 25  | 0   | 0   |

## GOALS AND ACTUAL NEW CLUBS CUMULATIVE



## GOALS AND ACTUAL MEMBERS CUMULATIVE



| DROPPED CLUBS: 7 |     | 33 CLUBS OF 71 ADDED 1 OR<br>MORE NEW MEMBERS | GENDER DISTRIBUTION                   |                |  |
|------------------|-----|-----------------------------------------------|---------------------------------------|----------------|--|
|                  |     | MALE 2,091 (                                  |                                       | 2,091 (70.29%) |  |
|                  |     |                                               | FEMALE                                | 884 (29.71%)   |  |
| DROPPED MEMBERS  |     |                                               | NON BINARY                            | 0 (0.00%)      |  |
|                  |     |                                               | PREFER